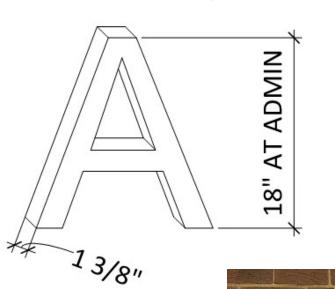

### **ESTIMATED PROJECT COST:** \$1,792.00

**WAYFINDING:** 

NEW METAL LETTERS

@ ADMINISTRATION

ESTIMATED PROJECT COST: \$7,392.00