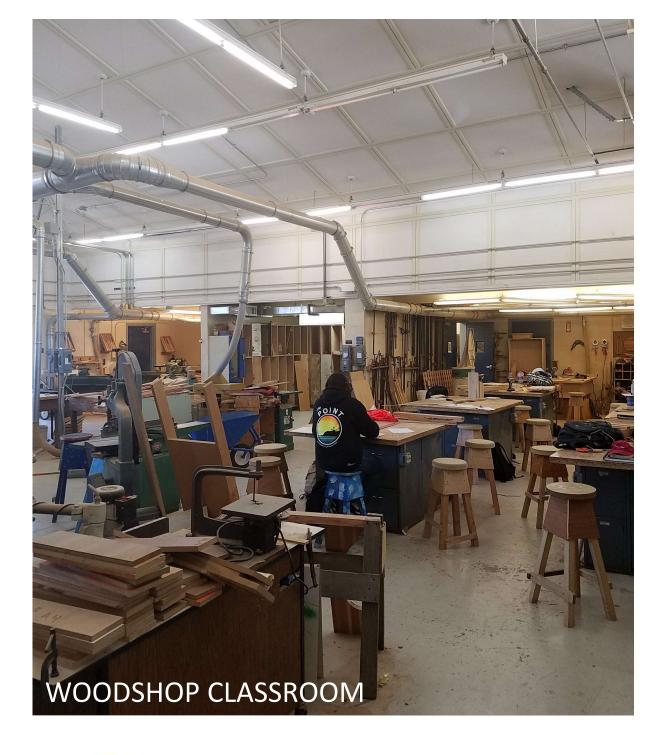

Scope: Re-Roofing of metal roof at shop buildings (Building 500)

POSSIBLE FUTURE PROJECT – RE-ROOFING OF WOODSHOP BUILDING

### ESTIMATED PROJECT COST: \$2,831,010.00

Scope: Full Classroom modernization, including new flooring, finishes, electrical upgrade for shop equipment, new dust collector system, paint, lighting, ventilation, and casework

#### POSSIBLE FUTURE PROJECT – SHOP BUILDING MODERNIZATION