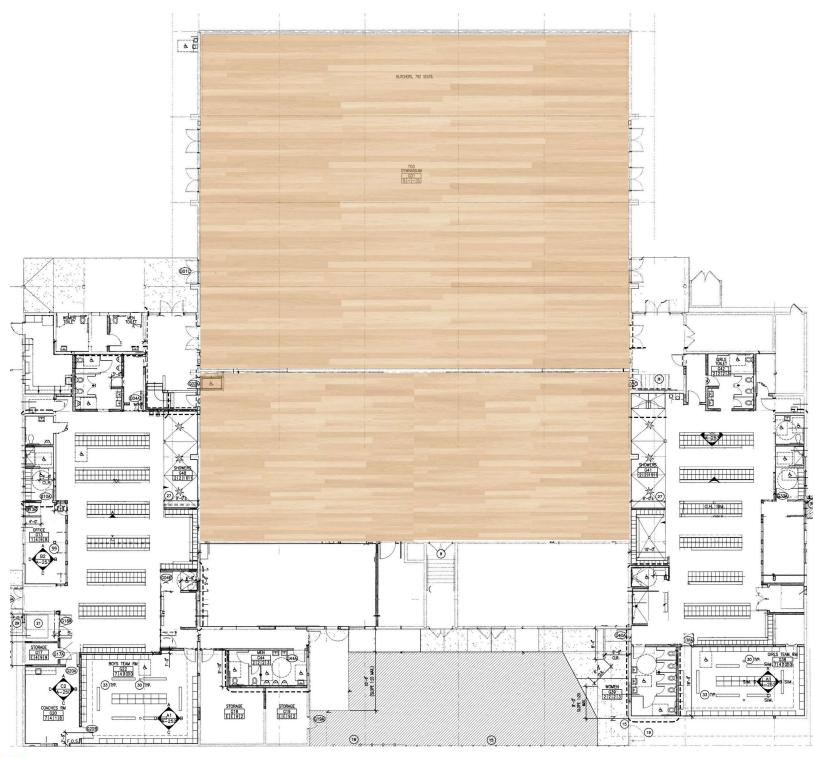

# **ESTIMATED PROJECT COST:** \$467,460.00

Scope: Remove and replace wood flooring at the Gymnasium

### POSSIBLE FUTURE PROJECT – NEW FLOORING AT GYMNASIUM