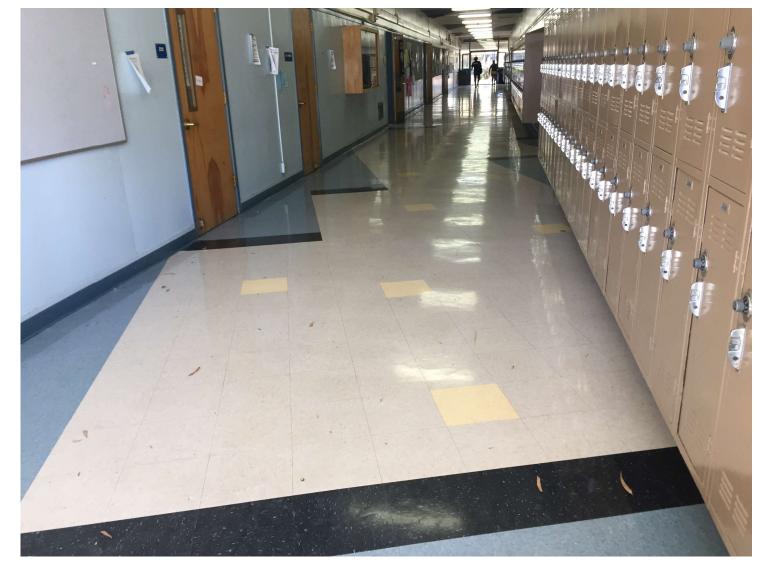

#### **ESTIMATED PROJECT COST: \$127,200**

Scope: Remove and replace flooring in Wing 100 & 200

corridors

#### **ESTIMATED PROJECT COST: \$318,000**

Scope: Remove and replace flooring in Wing 100 & 200 Classrooms (exception lab classrooms)

### POSSIBLE FUTURE PROJECT – NEW FLOORING