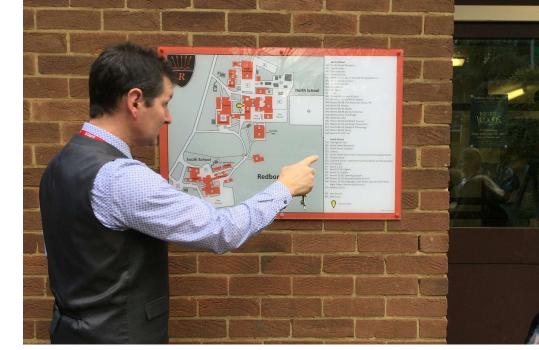

### **ESTIMATED PROJECT COST:** \$1,792.00

**WAYFINDING:** 

NEW METAL LETTERS

@ ADMINISTRATION

ESTIMATED PROJECT COST: \$7,392.00