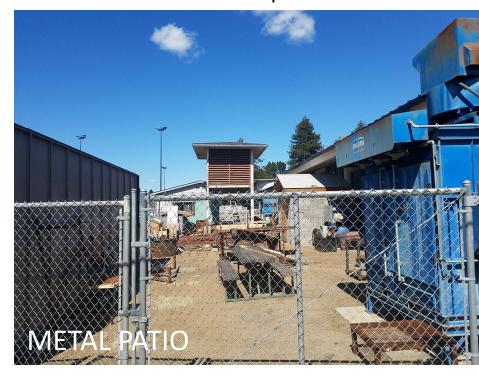

### **ESTIMATED PROJECT COST:** \$146,400

Scope: Two new 1,200 SF metal shade structures off metal shop

#### POSSIBLE FUTURE PROJECT – SHOP BUILDING MODERNIZATION