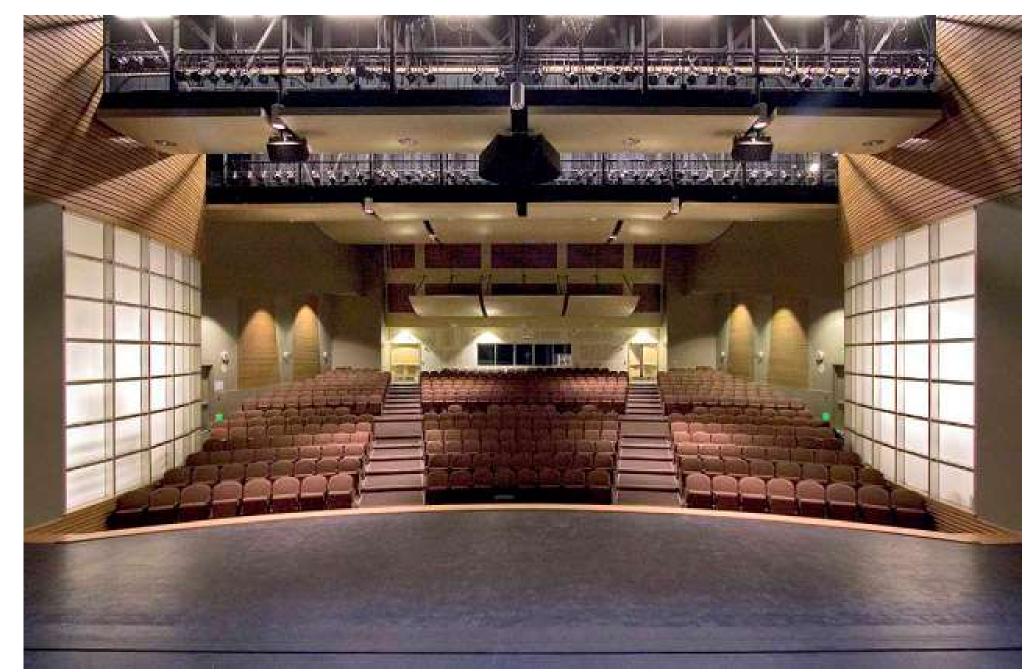

### PROJECT COST: \$1,100,000

Scope: MADI 19six to provide complete Construction Drawings for a New Performing Arts Center at Soquel High. Construction of new building would happen at a later date once Santa Cruz City Schools secures funding for construction ESTIMATED CONSTRUCTION COST: \$12,000,00

#### POSSIBLE FUTURE PROJECT – PERFORMING ARTS CENTER DESIGN