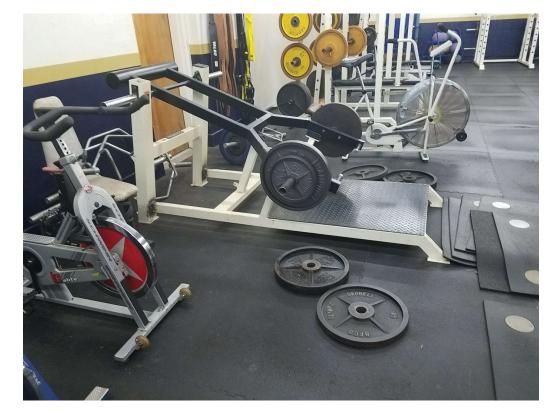

### **ESTIMATED PROJECT COST:** \$17,066.00

Scope: Remove and replace flooring at Weight Room

### POSSIBLE FUTURE PROJECT – NEW FLOORING IN WEIGHT ROOM

### ESTIMATED PROJECT COST: \$2,831,010.00

Scope: Full Classroom modernization, including new flooring, finishes, electrical upgrade for shop equipment, new dust collector system, paint, lighting, ventilation, and casework