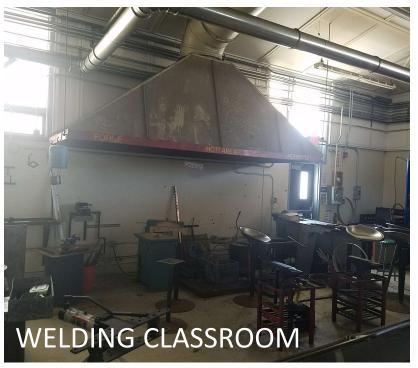

### ESTIMATED PROJECT COST: \$2,831,010.00

Scope: Full Classroom modernization, including new flooring, finishes, electrical upgrade for shop equipment, new dust collector system, paint, lighting, ventilation, and casework

#### POSSIBLE FUTURE PROJECT – SHOP BUILDING MODERNIZATION