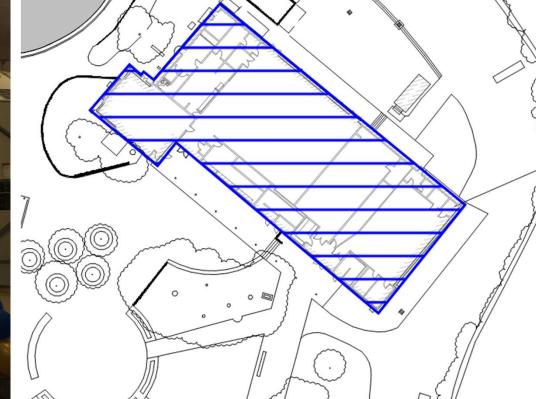

### PROJECT COST: \$1,100,000

Scope: MADI 19six to provide complete Construction Drawings for a New Performing Arts Center at Soquel High. Construction of new building would happen at a later date once Santa Cruz City Schools secures funding for construction ESTIMATED CONSTRUCTION COST: \$12,000,00

#### POSSIBLE FUTURE PROJECT – PERFORMING ARTS CENTER DESIGN