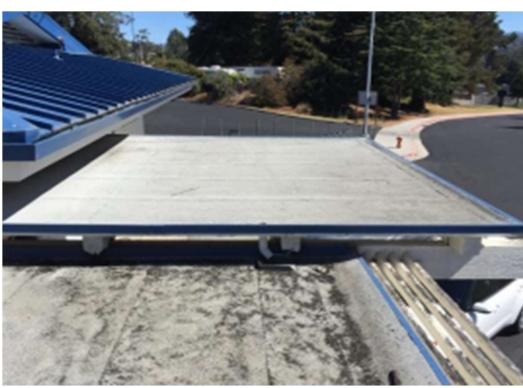

Scope: Re-Roofing of metal roof at shop buildings (Building 500)

POSSIBLE FUTURE PROJECT – RE-ROOFING OF WOODSHOP BUILDING