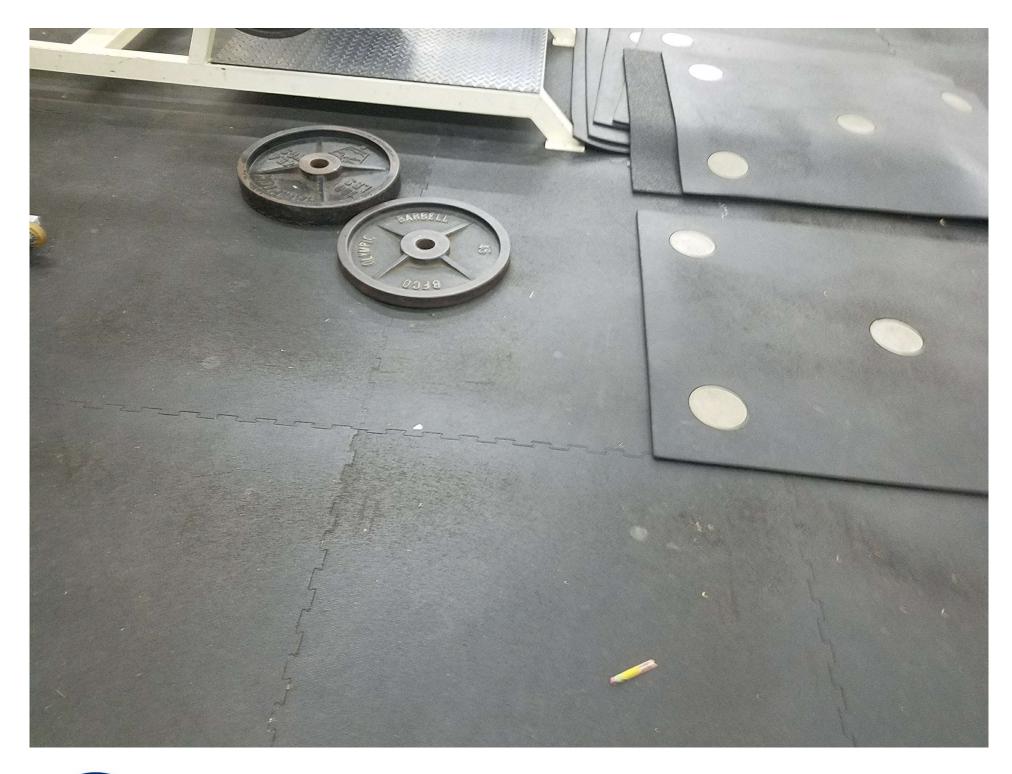

### **ESTIMATED PROJECT COST:** \$17,066.00

Scope: Remove and replace flooring at Weight Room

### POSSIBLE FUTURE PROJECT – NEW FLOORING IN WEIGHT ROOM