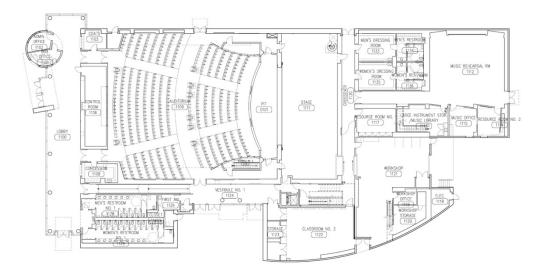

### PROJECT COST: \$1,100,000

Scope: MADI 19six to provide complete Construction Drawings for a New Performing Arts Center at Soquel High. Construction of new building would happen at a later date once Santa Cruz City Schools secures funding for construction ESTIMATED CONSTRUCTION COST: \$12,000,00

#### POSSIBLE FUTURE PROJECT – PERFORMING ARTS CENTER DESIGN