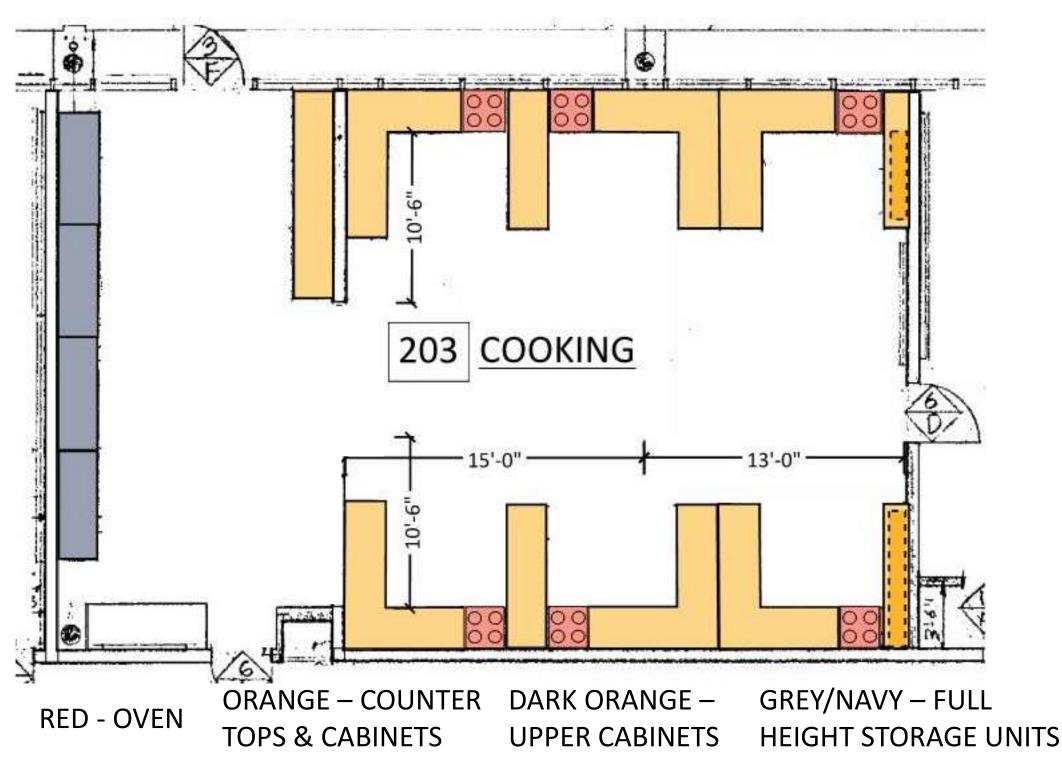

#### **CLASSROOM MODERNIZATION:**

#### **FULL SCOPE**

- ➤ NEW CASEWORK W/6 STATIONS
- NEW SINKS
- NEW OVENS
- CASEWORK (SHOWN PER PLAN)
- NEW LIGHTING
- ➢ NEW INTERIOR & EXTERIOR PAINT
- NEW TELEVISIONS
- NEW CEILING ACOUSTICAL PANELS
- HVAC UPGRADES
- ELECTRICAL UPGRADES
- > FIRE SPRINKLER REPAIRS

### **POSSIBLE FUTURE PROJECT – FULL CLASSROOM MODERNIZATION 203**