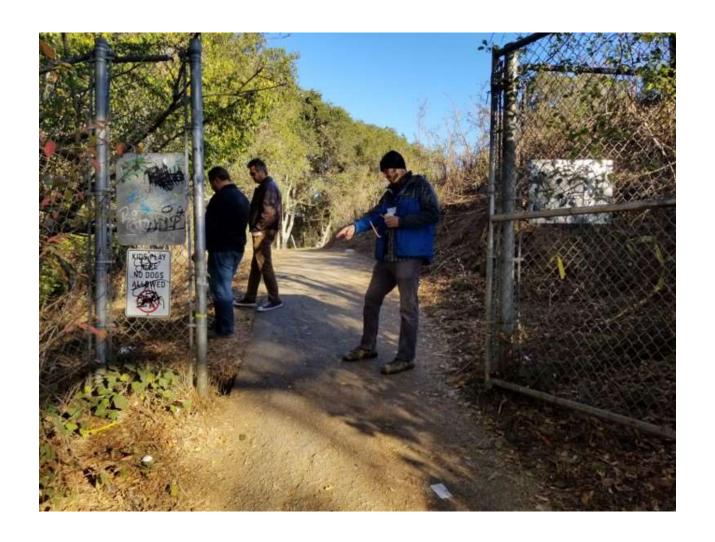

### **ESTIMATED PROJECT COST:** \$33,600.00

Scope: Security perimeter fencing along student path (common names: Village path and/or

church trail)

POSSIBLE FUTURE PROJECT – SECURITY FENCING (VILLAGE/CHURCH TRAIL)