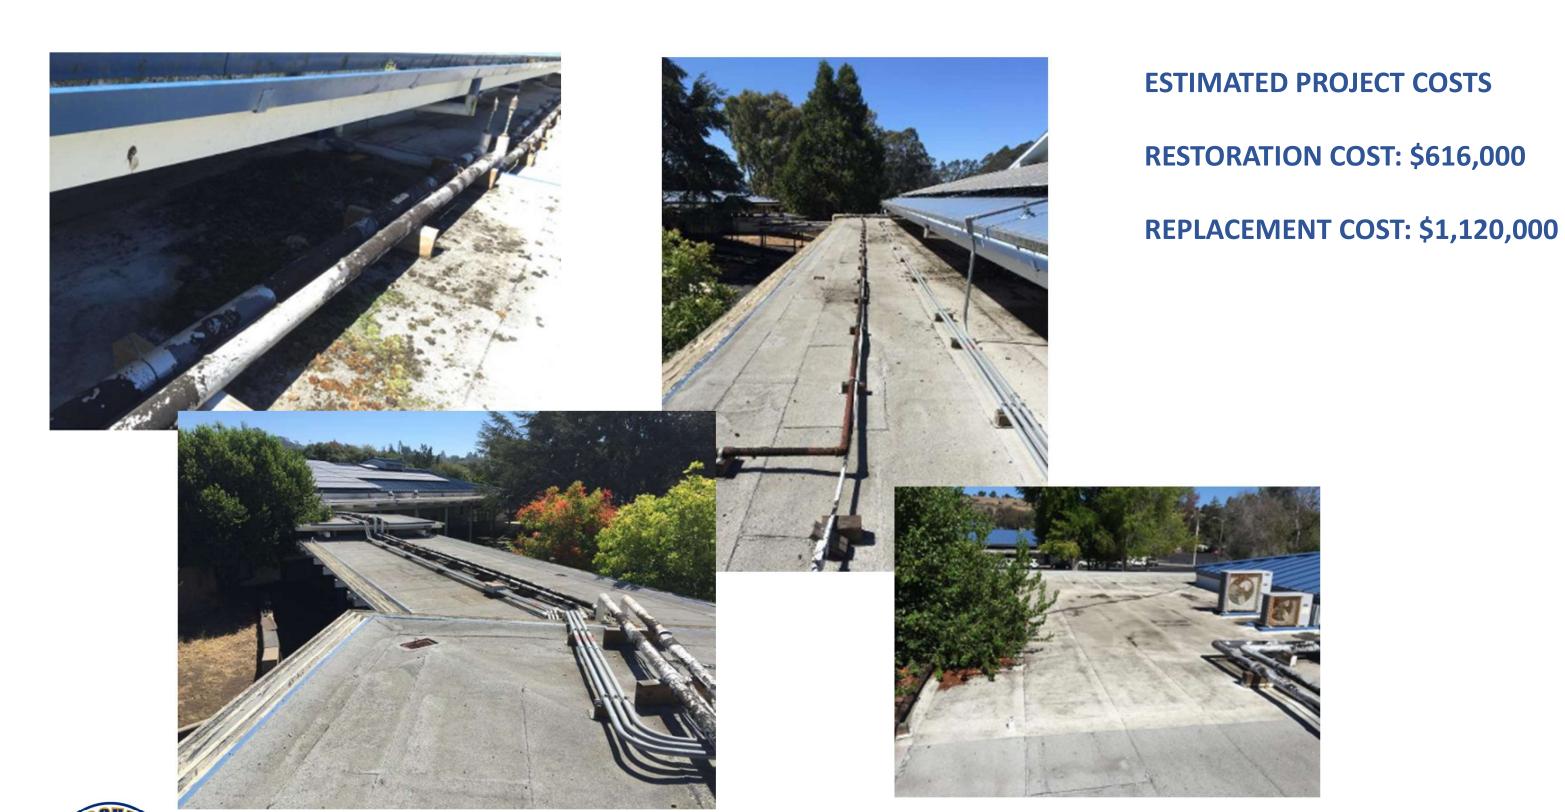

### **ESTIMATED PROJECT COST:** \$555,078.00

Scope: Painting and minor exterior repairs to classroom buildings 300, Multi-use building, Gymnasium, and Shop Building to match modernized classroom buildings 100 and 200

Scope: Re-Roofing of metal roof at shop buildings (Building 500)

POSSIBLE FUTURE PROJECT – RE-ROOFING OF WOODSHOP BUILDING