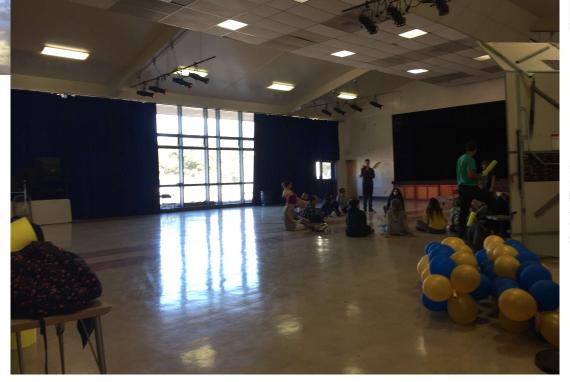

### PROJECT COST: \$1,100,000

Scope: MADI 19six to provide complete Construction Drawings for a New Performing Arts Center at Soquel High. Construction of new building would happen at a later date once Santa Cruz City Schools secures funding for construction ESTIMATED CONSTRUCTION COST: \$12,000,00

#### POSSIBLE FUTURE PROJECT – PERFORMING ARTS CENTER DESIGN