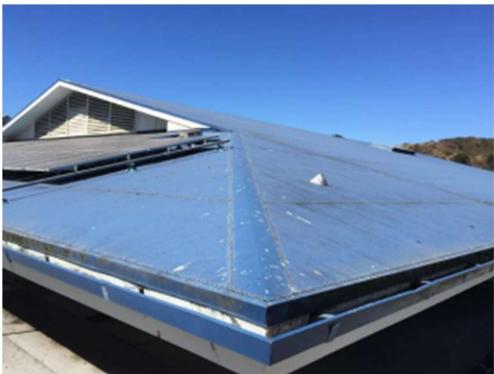

Scope: Re-Roofing of metal roof at shop buildings (Building 500)

POSSIBLE FUTURE PROJECT – RE-ROOFING OF WOODSHOP BUILDING