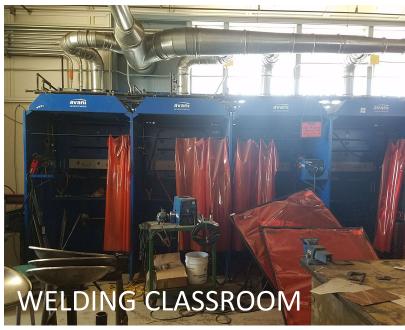

### ESTIMATED PROJECT COST: \$2,831,010.00

Scope: Full Classroom modernization, including new flooring, finishes, electrical upgrade for shop equipment, new dust collector system, paint, lighting, ventilation, and casework

#### POSSIBLE FUTURE PROJECT – SHOP BUILDING MODERNIZATION