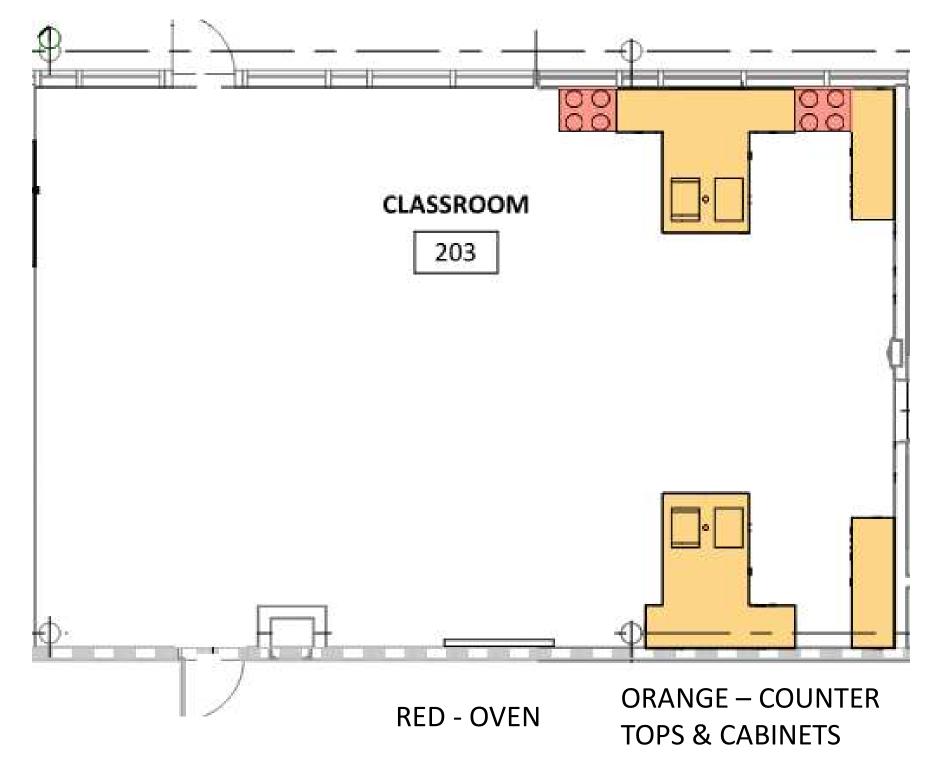

#### **CLASSROOM MODERNIZATION:**

#### PARTIAL SCOPE

- NEW INTERIOR & EXTERIOR PAINT
- HVAC UPGRADES
- ELECTRICAL UPGRADES
- NEW CASEWORK
- TWO NEW OVENS
- 2 FULL COOKING STATIONS
- 2 PREP STATIONS

#### POSSIBLE FUTURE PROJECT – PARTIAL CLASSROOM MODERNIZATION 203

### **ESTIMATED PROJECT COST:** \$259,600