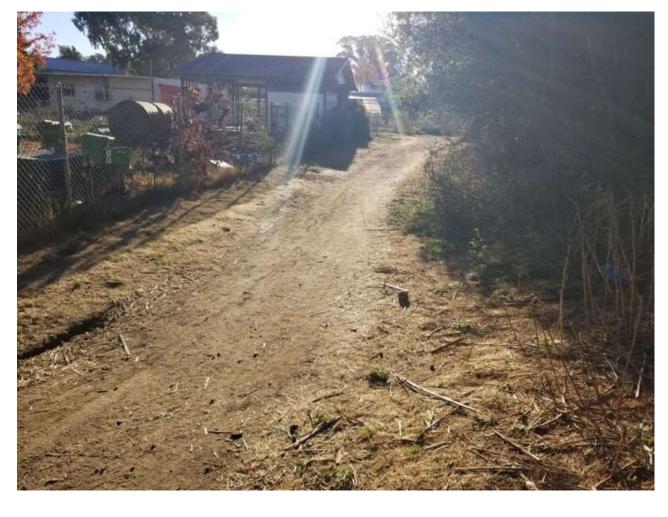

### **ESTIMATED PROJECT COST:** \$33,600.00

Scope: Security perimeter fencing along student path (common names: Village path and/or

church trail)

POSSIBLE FUTURE PROJECT – SECURITY FENCING (VILLAGE/CHURCH TRAIL)